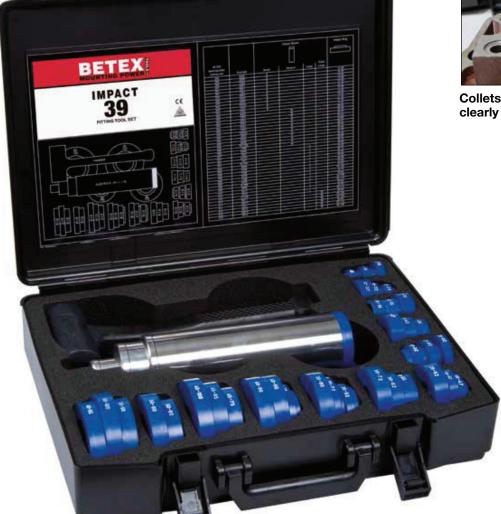

#### **IMPACT 39**

- with 4 sleeves
- with 39 rings, suitable for +/- 600 bearings.

**TIP!** Use in combination with Betex induction heaters

| Impact           | 33                                    | 39             |
|------------------|---------------------------------------|----------------|
| Art. no.         | 399900-2                              | 399900-4       |
| Collet bore mm   | 10-50                                 | 10-60          |
| Collet OD mm     | 26-110                                | 26-130         |
| Sleeve bore mm   | 18, 32, 52                            | 18, 32, 52, 62 |
| Dead blow hammer | 0.7 kg, absorbs shocks and vibrations |                |
| Weight kg        | 4.8                                   | 6.5            |