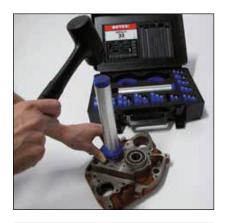

## **BETEX IMPACT 33 & 39**

For safe, precise and quick mounting of bearings, bushings, sealing rings, cam wheels and pulleys the use of an Impact fitting tool set is an absolute necessity.

Specially for bearings it is important that during mechanical mounting the bearing is supported on its inner and outer ring in order to avoid unnecessary damage and premature failure.

In this way mounting forces are not transmitted via balls or rollers of the bearings and hence the raceways are not damaged.

By using the impact resistant plastic collets, made of unbreakable sheet material (instead of easily breaking injection moulded collets), metal to metal contact is avoided and also damaging of the shaft. The sets can be used for bore diameters of 10 to 60 mm or parts thereof. Impact is also suitable for safe, precise and quick mounting of other machine parts, like bushings, sealing rings cam wheels and pulleys.

#### Your benefits:

- Quick, precise and safe mounting
- No more damage to shafts, bearing houses or sealing rings
  Extended life-cycle of bearings
- The impact resistant plastic collets are made of unbreakable sheet material
- The collet numbers are clearly engraved and marked