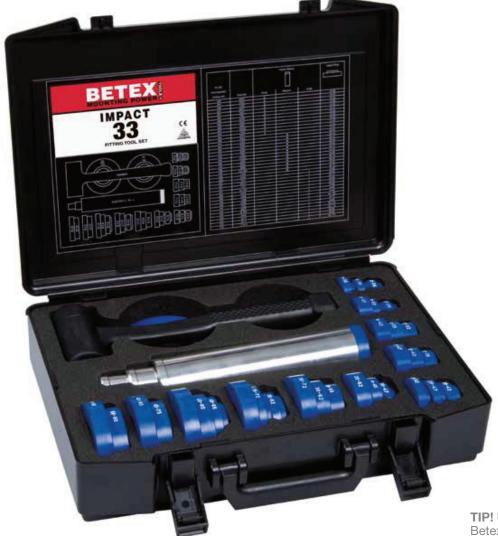

#### **IMPACT 33**

- with 3 sleeves
- with 33 rings, suitable for +/- 375 bearings.

| Impact           | 33                                    | 39             |
|------------------|---------------------------------------|----------------|
| Art. no.         | 399900-2                              | 399900-4       |
| Collet bore mm   | 10-50                                 | 10-60          |
| Collet OD mm     | 26-110                                | 26-130         |
| Sleeve bore mm   | 18, 32, 52                            | 18, 32, 52, 62 |
| Dead blow hammer | 0.7 kg, absorbs shocks and vibrations |                |
| Weight kg        | 4.8                                   | 6.5            |